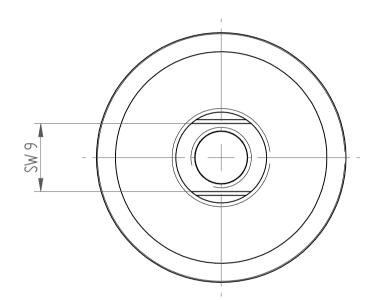

| Туре :     | PG25_TAP_D12 |
|------------|--------------|
| Part No. : | 172512005    |
| Date :     | 18.08.2014   |
| Scale :    | 2:1          |