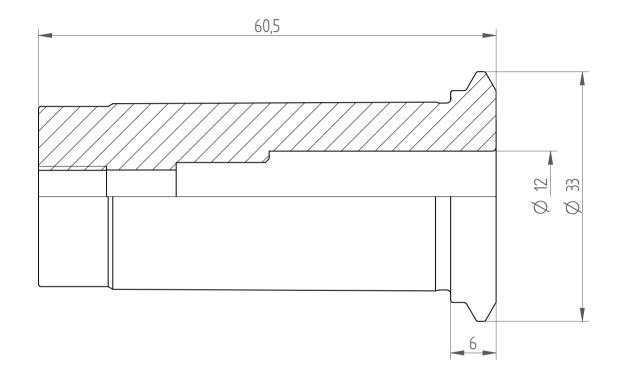

| Туре :     | PG25_TAP_D12 |
|------------|--------------|
| Part No. : | 172512005    |
| Date :     | 18.08.2014   |
| Scale :    | 2:1          |